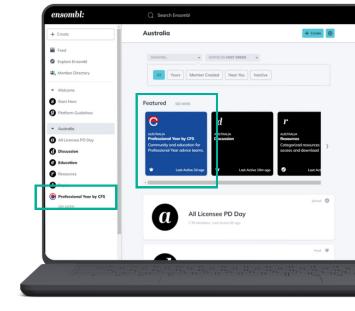

## How to join

Click 'Professional Year by CFS' on the left navigation menu. Once you're inside the space, click "Join Us' at the top right corner of the space.

Inside the space, you can join real-time conversations in the 'Posts & Discussions' section, view the 'Education Library', add upcoming 'Events' to your calendar and download the Professional Year by CFS guide in the 'Getting Started' section of the space.