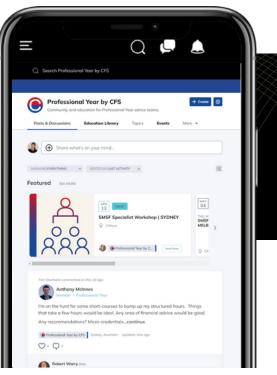

## How to join

Click 'Professional Year by CFS' on the left navigation menu. Once you're inside the space, click "Join Us' at the top right corner of the space.

Inside the space, you can join real-time conversations in the 'Posts & Discussions' section, view the 'Education Library', add upcoming 'Events' to your calendar and download the Professional Year by CFS guide in the 'Getting Started' section of the space.